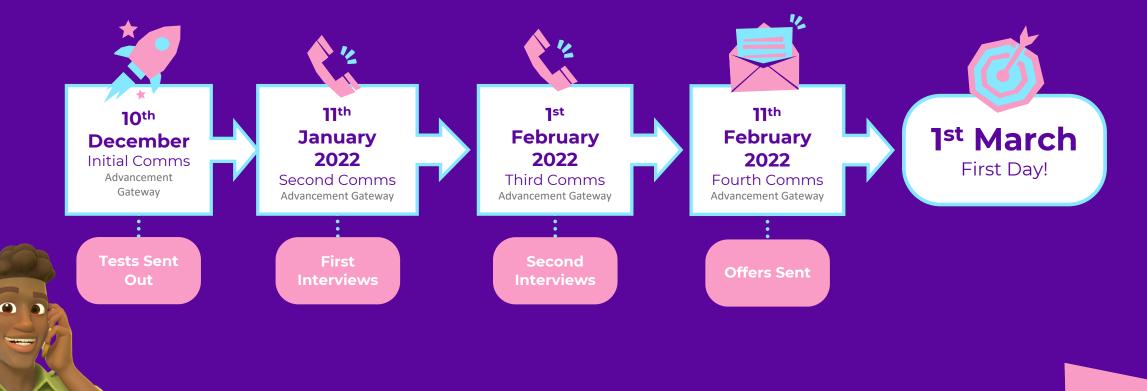

## WHEN WILL I HEAR BACK?

A candidate can expect a response at certain dates in the timeline.

Depending on the success of an individual application, these key dates are as follows: