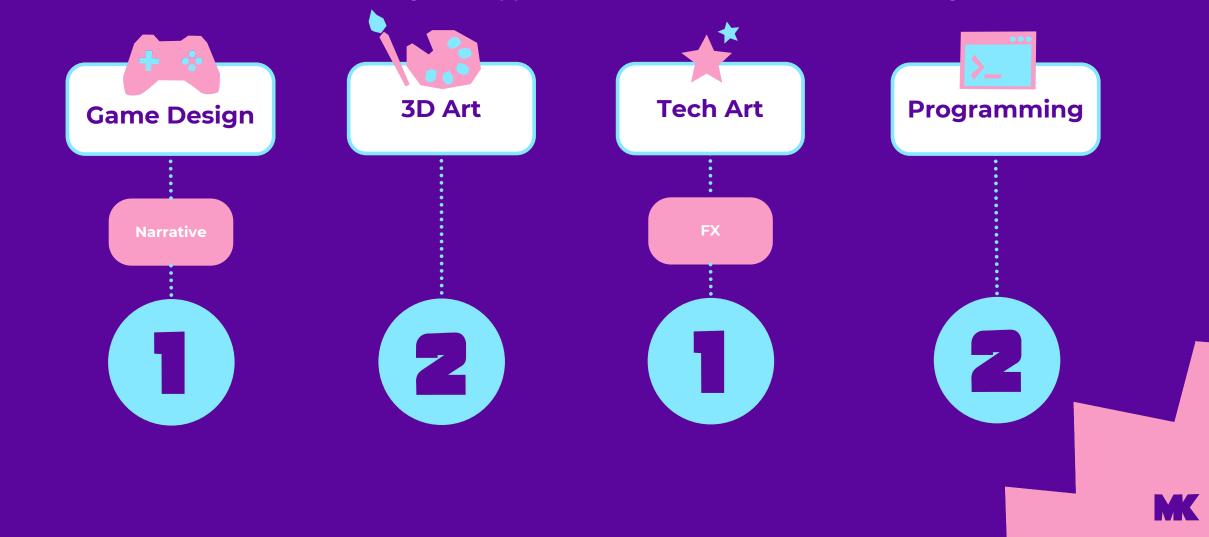

## OPEN POSITIONS

We are taking Grad applications for 2022 intake in the following: